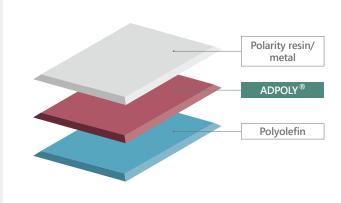

## **ADPOLY®** Adhesive Resin

ADPOLY<sup>®</sup>, a modified polyolefin adhesive resin developed through LOTTE Chemical's proprietary technology, adopts polarity by deploying reactive extrusion. This results in excellent adhesiveness with dissimilar substrates and co-extrusion of various structures, including bottles, sheets, films, pipes, etc. It is widely used as compatibilizer for adhesive layers and compounds.