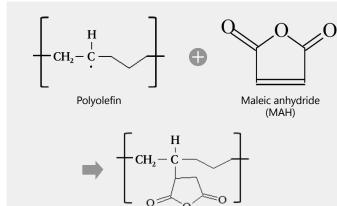

## **ADPOLY®** Adhesive Resin

ADPOLY<sup>®</sup>, a modified polyolefin adhesive resin developed through LOTTE Chemical's proprietary technology, adopts polarity by deploying reactive extrusion. This results in excellent adhesiveness with dissimilar substrates and co-extrusion of various structures, including bottles, sheets, films, pipes, etc. It is widely used as compatibilizer for adhesive layers and compounds.